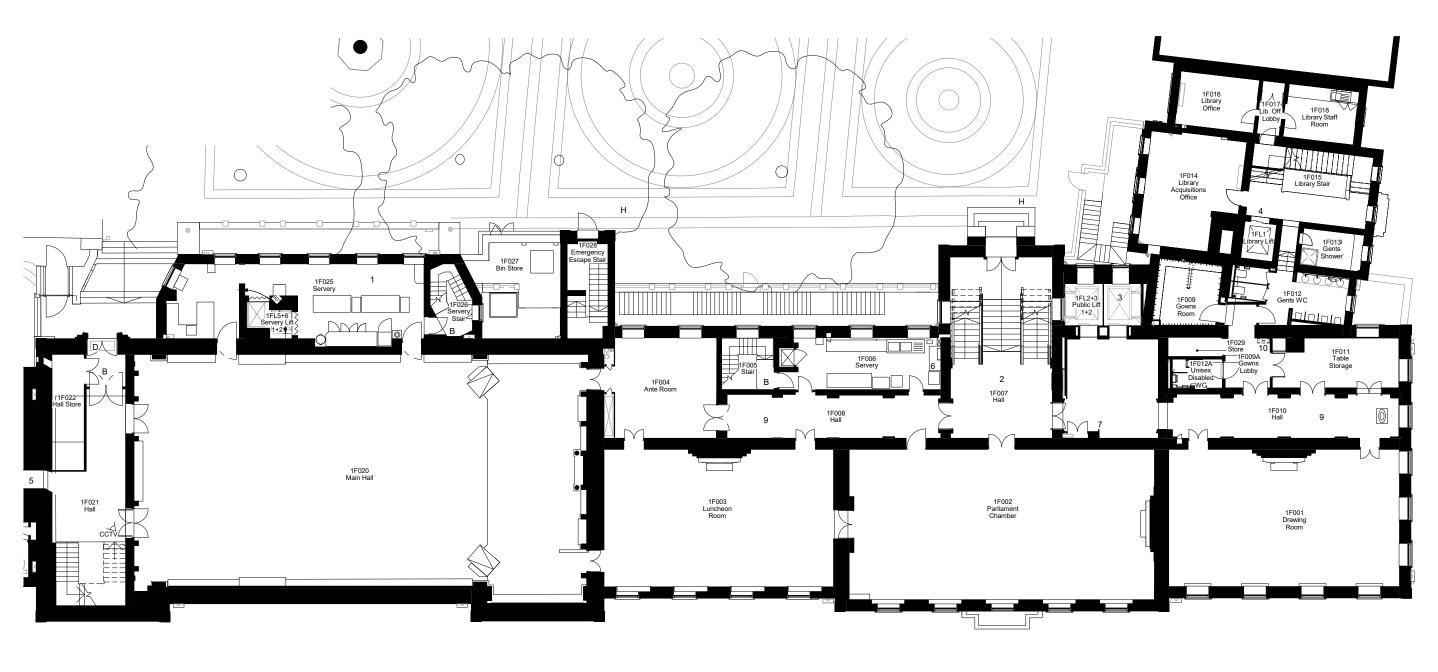

- 1 Kitchen refurbished with new floor and wall finishes, ceiling and
- Nicren returnshed with new floor and wall firequipment
   Stair from ground floor extended to 3rd floor
   Two 10 person lifts serve all floors
   Existing lift extended to 4th floor
   Buttery
   Printing water to be added to Servery.

- 5 Drinking water tap to be added to Servery
  7 Lift lobby wall lining and existing cupboard doors replaced
- 8 New fire doors
- New line dools

  Rewiring required to corrdior. Existing finishes to be maintained

  10 Electrical distribution Board

## **Inclusivity Measures**

- Convert cubicle to have an outward opening door
- Improve lighting levels to these rooms
- Add low headroom warning signage
  Replace coir matting with emco entrance mat
- Adapt existing doors to single swing
- Add handrails to stair
- Add second handrail to stair
- Add Bronze inlay to external steps for visual contrast
- Tactile paving to pavement to be replaced to be compliant