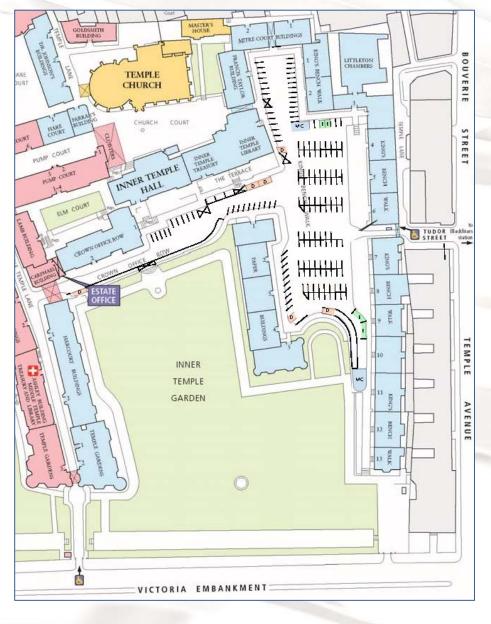

| No. of vehicles and type of vehicle (please also detail if in addition to parking you require an area of the car park to be cleared):                               |                        |  |
|---------------------------------------------------------------------------------------------------------------------------------------------------------------------|------------------------|--|
| Specific locations required:                                                                                                                                        |                        |  |
| Internal filming in the Treasury Building:                                                                                                                          |                        |  |
| Main Hall ☐ Ante Room ☐ Luncheon Room ☐                                                                                                                             | ☐ Parliament Chamber ☐ |  |
| Drawing Room ☐ Committee Room ☐                                                                                                                                     |                        |  |
| If you wish to access chambers, you will need to liaise directly with the chambers for permission.                                                                  |                        |  |
| For external filming/photography, please specify where you wish to use (see the below plan).  For areas in red, please note you will need to contact Middle Temple. |                        |  |